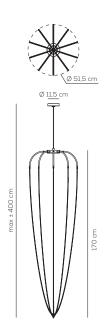

## Design by Ryosuke Fukusada

Collection consisting of aluminium suspended lamps. Available in several colours and sizes.

Typology: SUSPENSION LAMP

## Ratings

- •Built in line voltage **LED** module
- •CCT 3000 K\*, 2700 K
- Downlight
- •Surface installation over holes
- •Supply voltage ~220-240V
- •Switch mode: on-off dimmable trailing edge
- •Die cast aluminium body, painted
- Opalescent diffuser