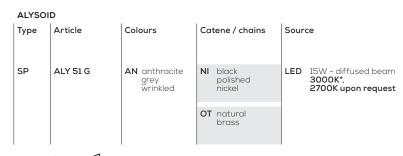

## SPALY51G

kg 4.5 m3 0.11 Product code composition

example composition code SP ALY51G AN NI LED

## Available colors

OT Anthracite grey and natural brass

NI Anthracite grey and black polished } &\^|Á

SPALY51GAN\_\_LED

CUSTOMER

NOTES

NOTICE: Luminous flux (lm) and efficacy (lm/W) for all LED luminaires is based on nominal ratings of the LED sources. Technical data could be subject to alteration without notice. Axo Light does not provide legal guarantee for the accuracy of this data sheet.